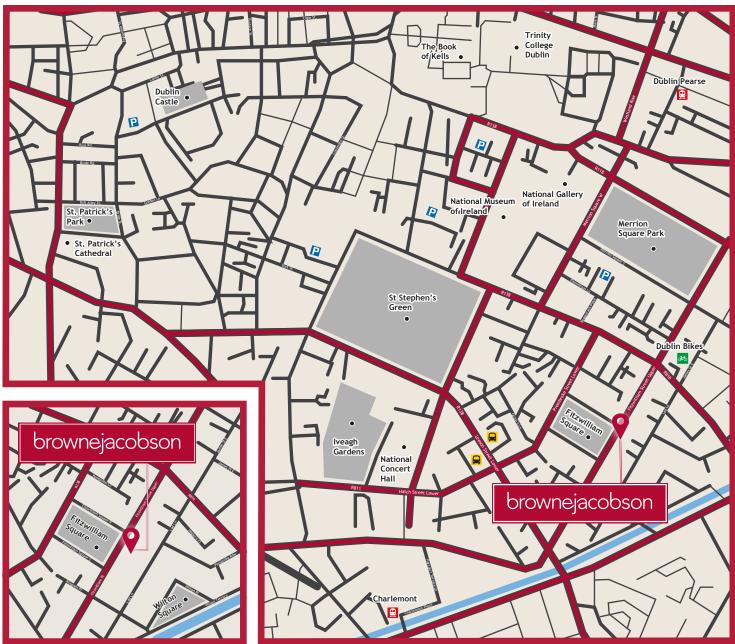

### Browne Jacobson Ireland LLP

Viscount House, 6-7 Fitzwilliam Square East, Dublin 2, D02 Y447 T: +353 (0)1 574 3910 | www.brownejacobson.com

### How to find our office

The closest DART Station to our office is Dublin which is around a 15 minute walk to Fitzwilliam Square. Walk from Pearse Street onto Westland Row, turn down Merrion Square until you reach Fitzwilliam Street. Directly ahead is Fitzwilliam Square where our office is located.

Charlemont is the closest Luas station which is around a 10 minute walk to Fitzwilliam Square. Walk along Charlemont Place along the canal path. Turn left onto Leeson Street Lower and then right onto Fitzwilliam Place until you reach Fitzwilliam Square where our office is located.

### P Car parking

Our office is located on Fitzwilliam Square where there is paid on-street parking available.

## M Cycling

We have bike parking, contact us in advance of your meeting to arrange access. There is a Dublin Bikes station less than one minute walk from our office.

### 🔒 Buses

Many Dublin Bus routes pass near to our office, especially on Leeson Street which is 5 minutes walk away.