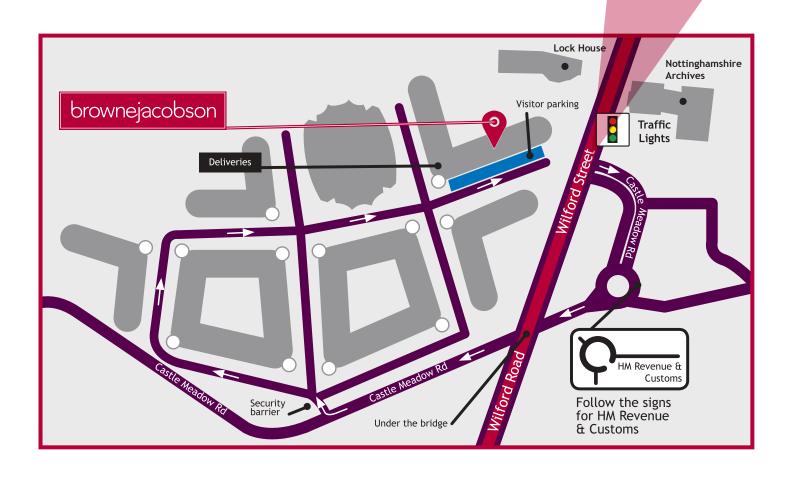

### How to find our car park

If you have booked a car parking space at our office for your visit, use the postcode NG2 1AB.

Please ensure you book a car parking space in advance as we have limited spaces available.

### Finding our car park from Nottingham City Centre

Turn left onto Wilford Street. At the first set of traffic lights by the Nottinghamshire Archives, turn left onto Castle Meadow Road. At the roundabout turn right and continue under the bridge. The gate house will be on your right hand side and the security guard will confirm the details of how to get to your allotted parking space.

#### Finding our car park from Queens Drive

Continue from Queens Drive (A453) onto Wilford Street. At the first set of traffic lights, turn right onto Castle Meadow Road. At the roundabout turn right and continue under the bridge. The gate house will be on your right hand side and the security guard will confirm the details of how to get to your allotted parking space.

If using a sat nav, please use the following postcode: NG2 1AB