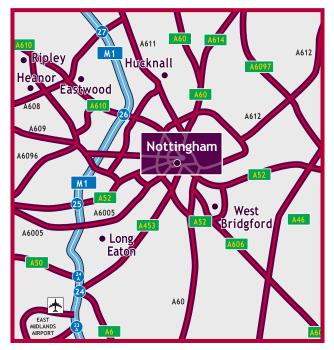

## brownejacobson

Mowbray House, Castle Meadow Road Nottingham, NG2 1BJ

T: +44 (0)370 270 6000 | F: +44 (0)115 947 5246 www.brownejacobson.com

**≥** Ho

How to find us by rail

Nottingham station is a five minute taxi journey, or a short five minute walk. From the train station, head north on Carrington St and turn left when you reach Canal St. Keep left at the fork and merge onto Castle Boulevard, keeping left round the HM Land Registry building and onto Wilford St. Our office is situated on the right hand side of Wilford St, just after the canal. Alternatively, from the train station, head north on Carrington St and turn Left on the canal tow pass. Walk past the Magistrates Court on your left. As you see the bridge where the road crosses the canal, take the slip road on the left immediately before it which will lead you up to the main road. You'll see our office directly across the road.