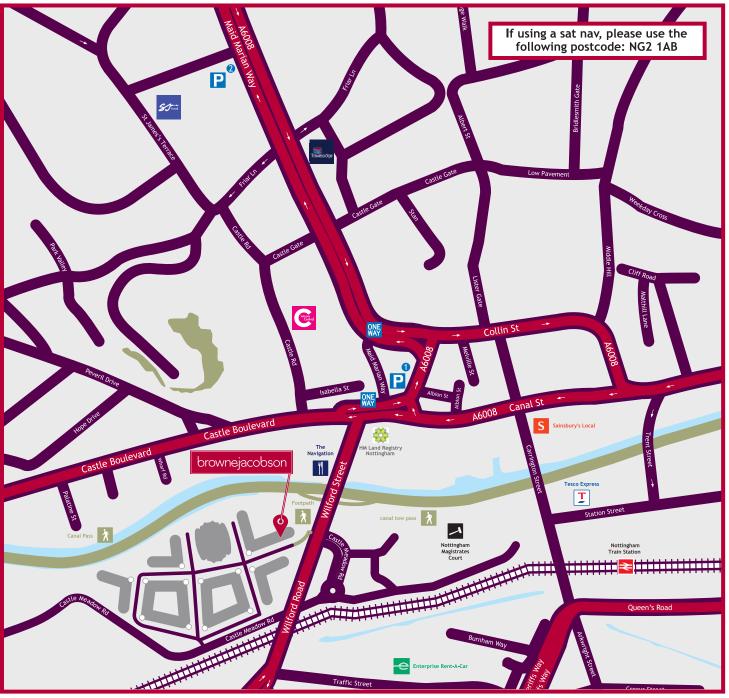

## brownejacobson

Mowbray House, Castle Meadow Road Nottingham, NG2 1BJ

T: +44 (0)370 270 6000 | F: +44 (0)115 947 5246 www.brownejacobson.com

**≥** Ho

How to find us by rail

Nottingham station is a five minute taxi journey, or a short five minute walk. From the train station, head north on Carrington St and turn left when you reach Canal St. Keep left at the fork and merge onto Castle Boulevard, keeping left round the HM Land Registry building and onto Wilford St. Our office is situated on the right hand side of Wilford St, just after the canal. Alternatively, from the train station, head north on Carrington St and turn Left on the canal tow pass. Walk past the Magistrates Court on your left. As you see the bridge where the road crosses the canal, take the slip road on the left immediately before it which will lead you up to the main road. You'll see our office directly across the road.

### Finding our car park from Nottingham City Centre

Turn left onto Wilford Street. At the first set of traffic lights by the Nottinghamshire Archives, turn left onto Castle Meadow Road. At the roundabout turn right and continue under the bridge. The gate house will be on your right hand side and the security guard will confirm the details of how to get to your allotted parking space.

#### Finding our car park from Queens Drive

Continue from Queens Drive (A453) onto Wilford Street. At the first set of traffic lights, turn right onto Castle Meadow Road. At the roundabout turn right and continue under the bridge. The gate house will be on your right hand side and the security guard will confirm the details of how to get to your allotted parking space.

If using a sat nav, please use the following postcode: NG2 1AB