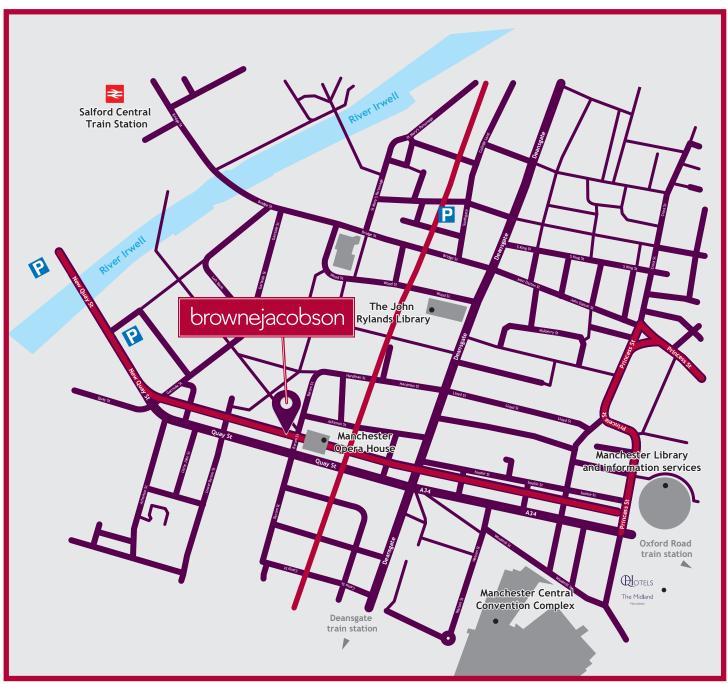

## How to find us by rail

Spinningfields is within walking distance from the following train stations

From Salford Central station, our office in Spinningfields is around a 5 minute walk; exit the train station on to New Bailey Street, walk diagonally right over the foot bridge and onto left bank. Our office at No.1 Spinningfields is straight ahead.

From Deansgate station, our office at No.1 Spinningfields is around a 10 minute walk; walk out of the station towards Whitworth Street, from Whitworth Street turn right onto Deansgate. Continue up Deansgate turning left onto Quay Street, our office at No.1 Spinningfields is on your right hand side.

From Piccadilly station it is a longer walk at around 25 minutes: when leaving the station, walk left on Fairfield Street, after around half a mile turn right onto Oxford Street. Continue along Oxford street then turn right onto Byrom Street, after a short walk our office at No.1 Spinningfields will be on your left hand side.

## **Car Parks**

The nearest car parks to the office are shown on the map and are NCP Spinningfields, NCP Salford New Bailey, or NCP King Street West.